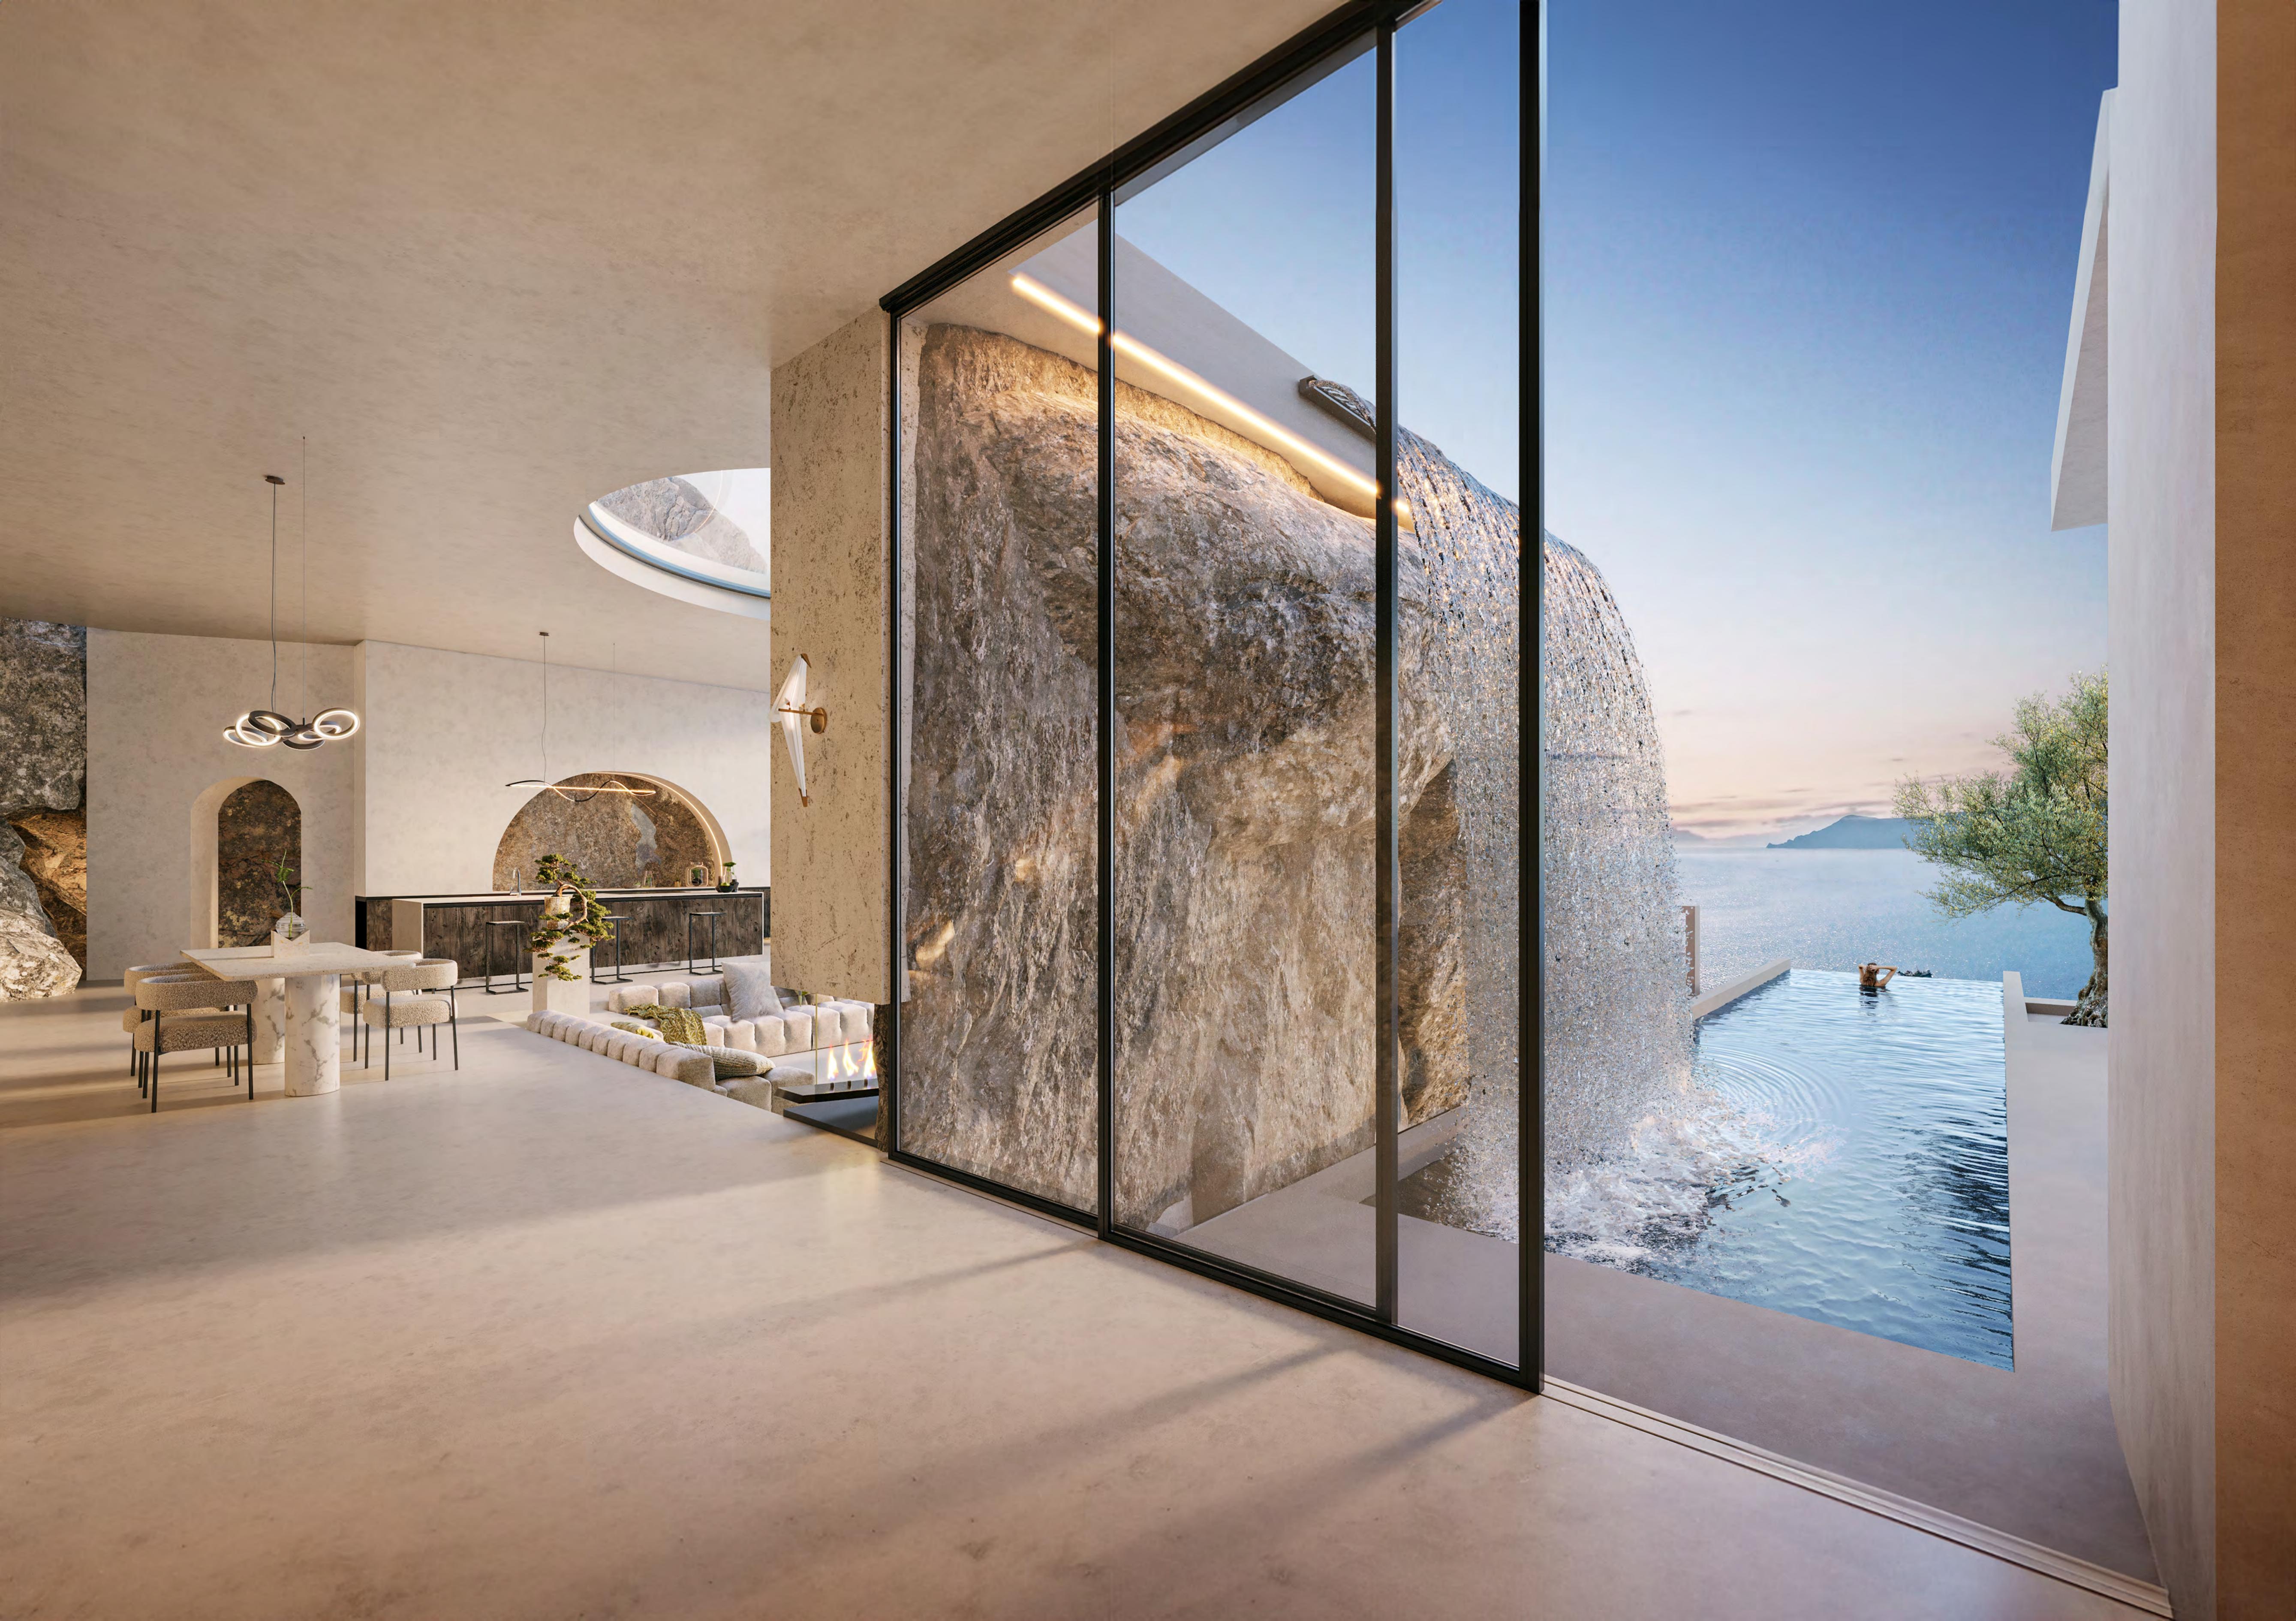

#### Incave Villa

Total built area: 410 sq.m

Indoor area: 160 sq.m

Outdoor area: 250 sq.m

Terrace: 250 sq.m

2 bedrooms / 2 bathrooms

Exterior Sunken Sofa

Infinity pool: 47,5 sq.m

# Wine cellar / Lounge room

Outdoor lounge with pergola

Laundry room

Private parking

Endless sea view

**Suite 1:** 31 sq.m

**Suite 2:** 19 sq.m

Living / Kitchen: 56 sq.m