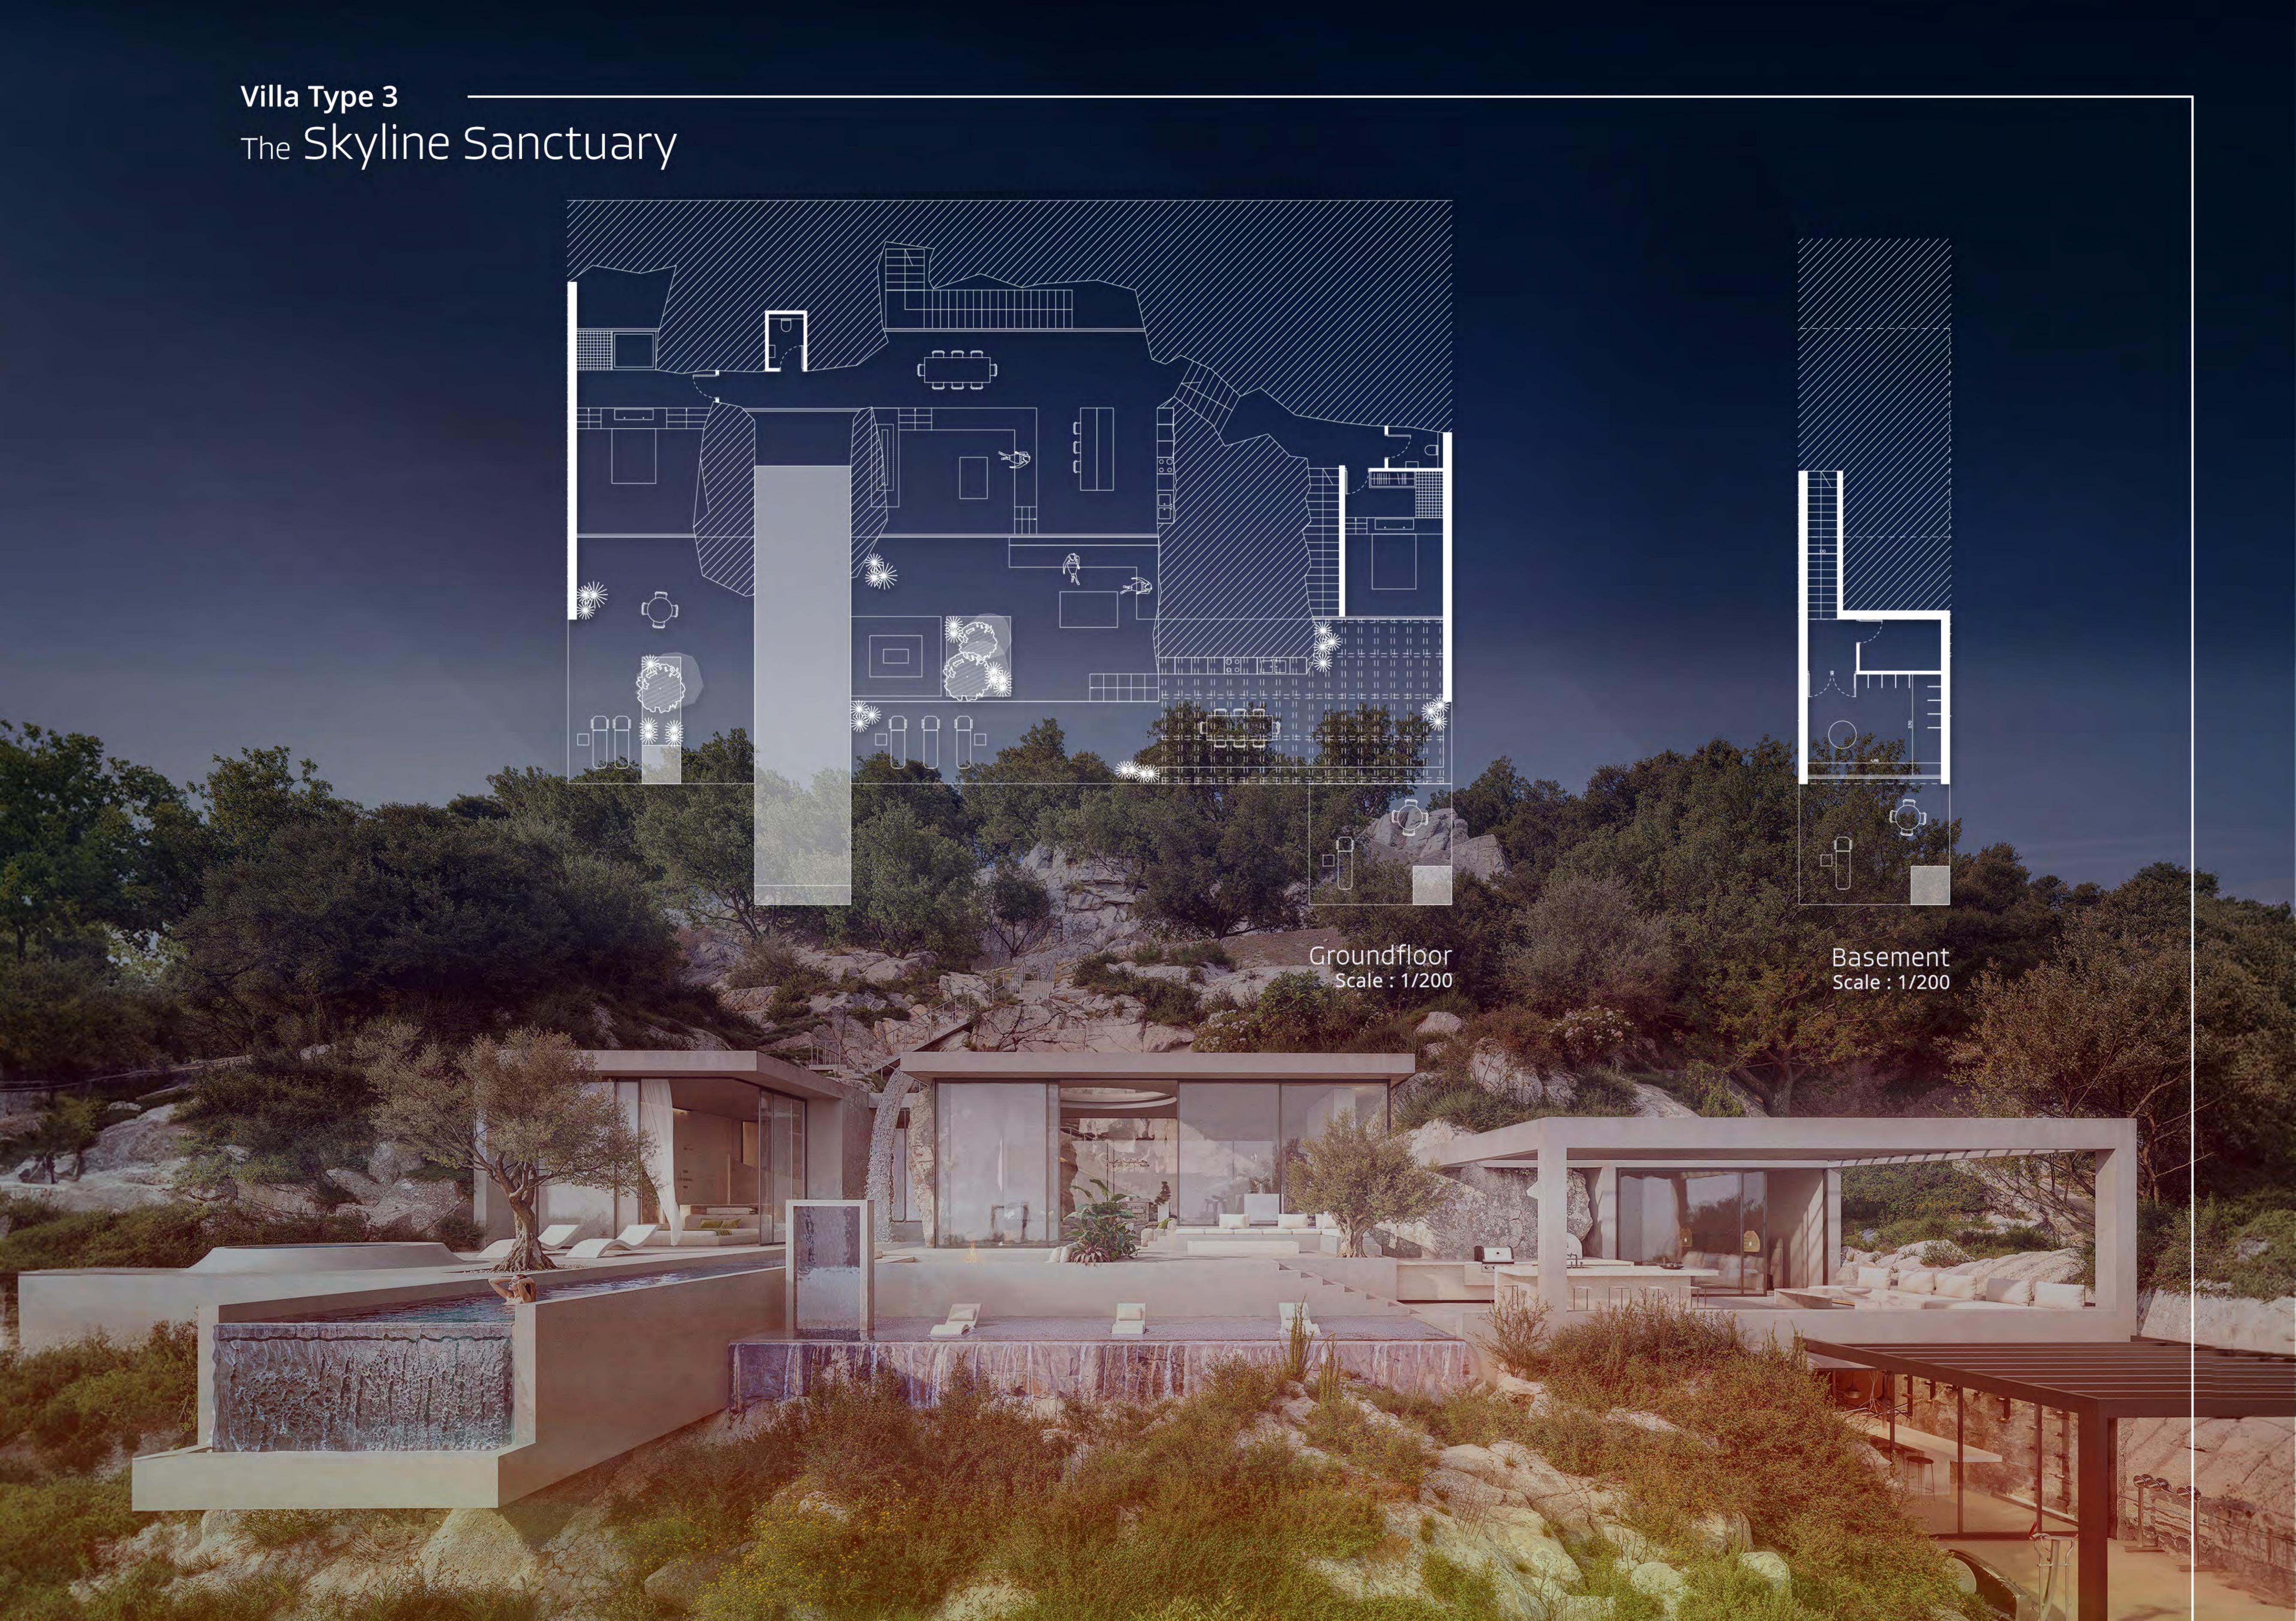

Architectural plans and design

Villa Type 3 The Skyline Sanctuary

#### Incave Villa

Total built area: 410 sq.m

Indoor area: 160 sq.m

Outdoor area: 250 sq.m

Terrace: 250 sq.m

2 bedrooms / 2 bathrooms

Exterior Sunken Sofa

Infinity pool: 47,5 sq.m

# Wine cellar / Lounge room

Outdoor lounge with pergola

Laundry room

Private parking

Endless sea view

**Suite 1:** 31 sq.m

**Suite 2:** 19 sq.m

Living / Kitchen: 56 sq.m

Lounge: 18 sq.m

Laundry room: 5.5 sq.m

The architectural plans include optional elements (not supplied), and the dimensions provided are subject to further refinement and are not definitive.

LEVEL -1

TOTAL 70 sq.m