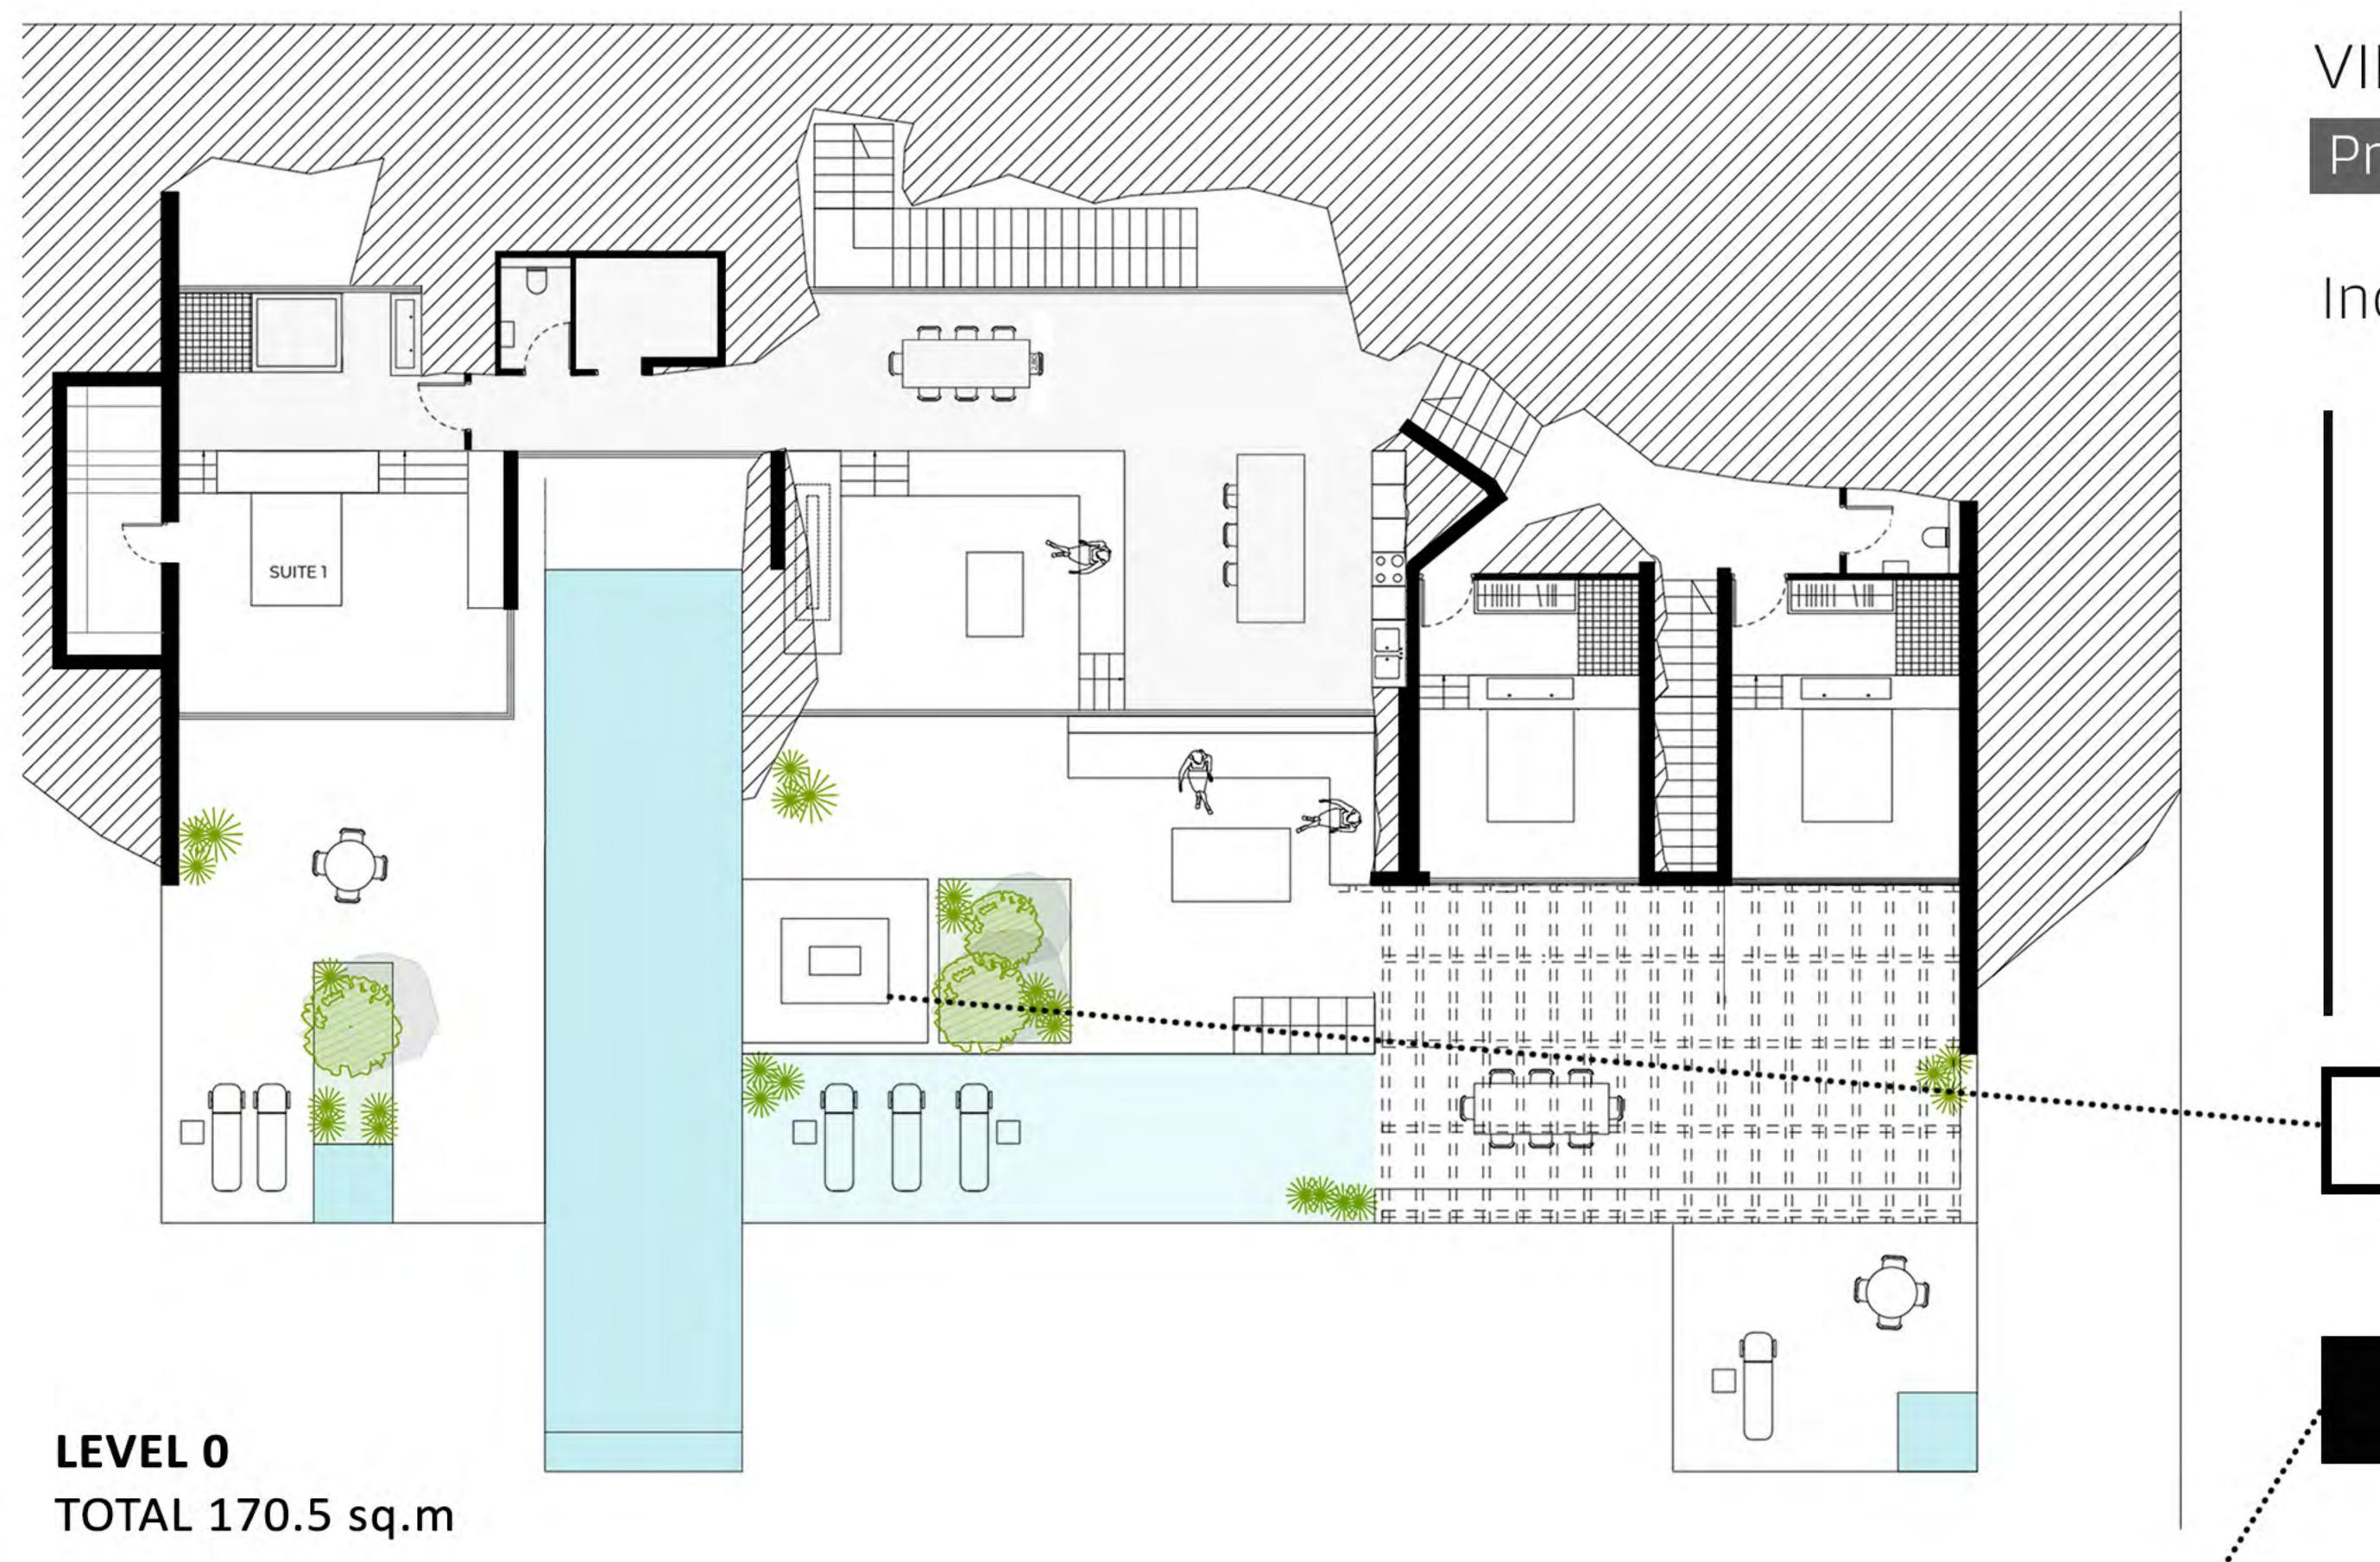

#### Incave Villa

Total built area: 410 sq.m

Indoor area: 160 sq.m

Outdoor area: 250 sq.m

Terrace: 250 sq.m

2 bedrooms / 2 bathrooms

Exterior Sunken Sofa

Infinity pool: 47,5 sq.m

# Wine cellar / Lounge room

Outdoor lounge with pergola

Laundry room

Private parking

Endless sea view

**Suite 1:** 31 sq.m

**Suite 2:** 19 sq.m

Living / Kitchen: 56 sq.m

Lounge: 18 sq.m

Laundry room: 5.5 sq.m

The architectural plans include optional elements (not supplied), and the dimensions provided are subject to further refinement and are not definitive.

LEVEL -1

TOTAL 70 sq.m