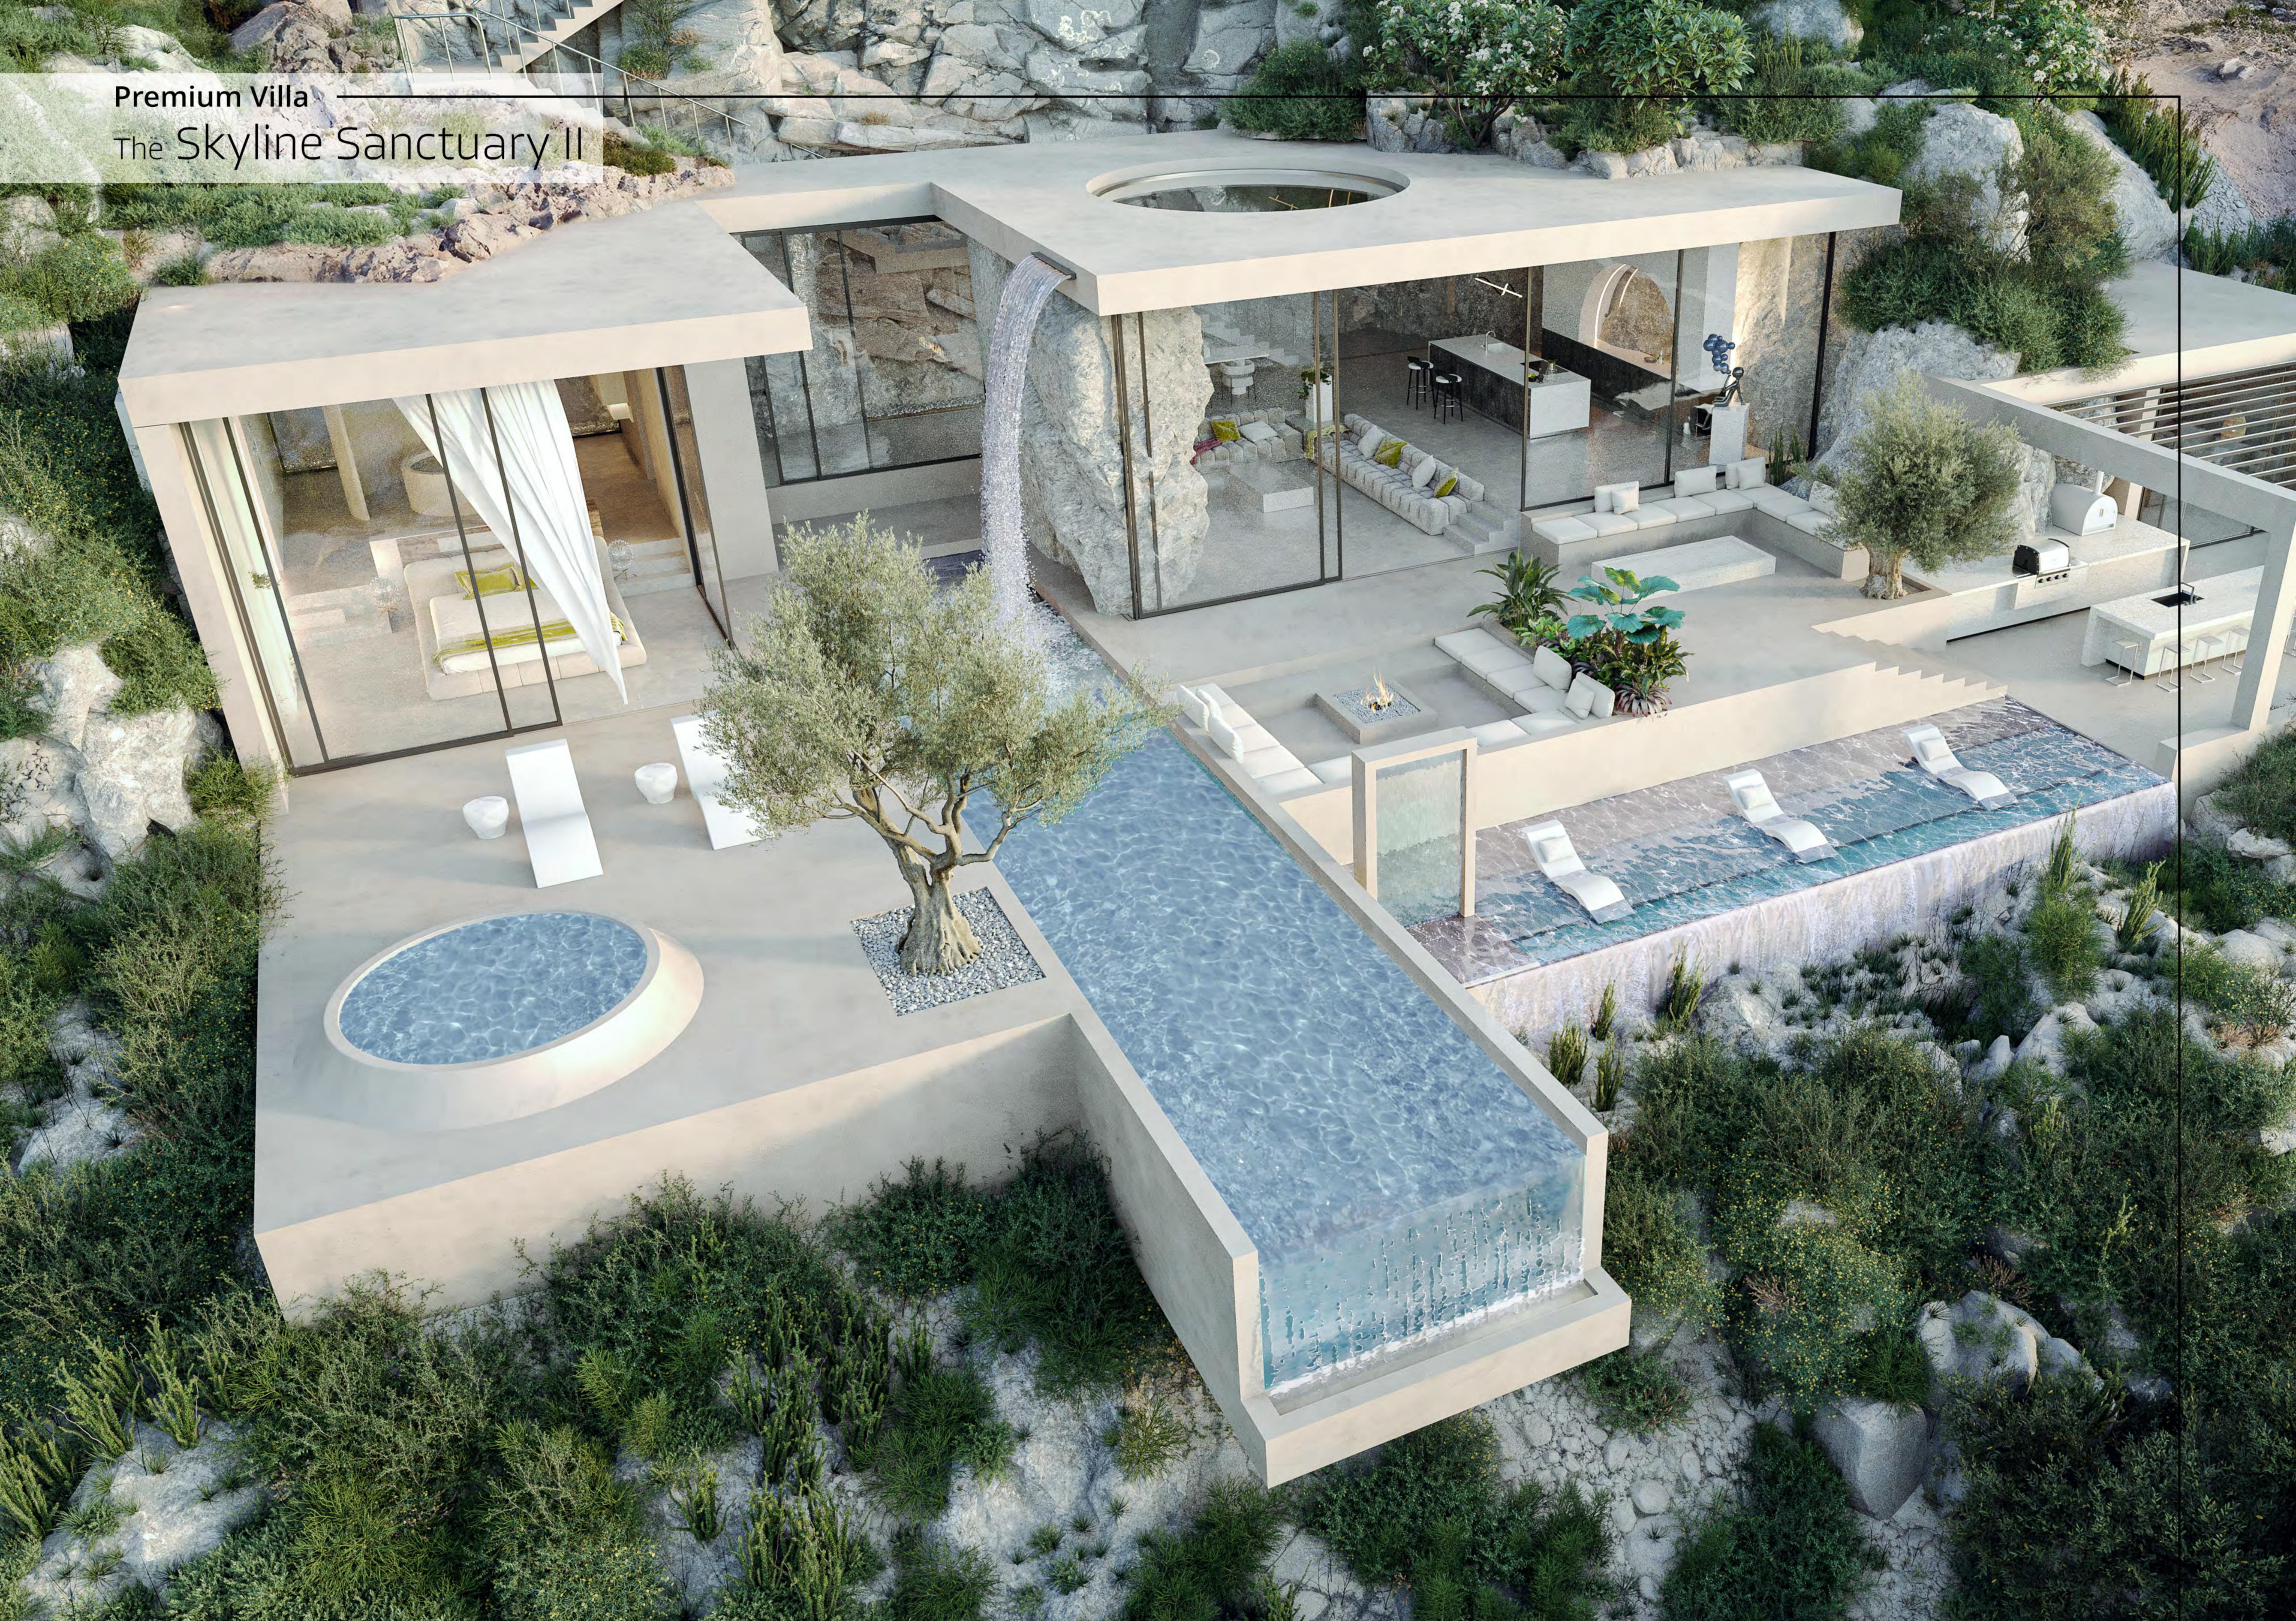

## VILLA FEATURES

#### Incave Villa

Total built area: 490 sq.m

Indoor area: 240 sq.m

Outdoor area: 250 sq.m

Terrace: 250 sq.m

4 bedrooms / 4 bathrooms

Exterior Sunken Sofa

Infinity pool: 47,5 sq.m

# Wine cellar / Lounge / play room

Outdoor lounge with pergola

Laundry room

Private parking

Endless sea view

**Suite 1:** 45 sq.m

**Suite 2:** 19 sq.m

**Suite 3:** 19 sq.m

**Suite 4:** 19 sq.m

Living / Kitchen: 56 sq.m

Lounge / Play room: 33 sq.m

Laundry room: 5.5 sq.m

The architectural plans include optional elements (not supplied), and the dimensions provided are subject to further refinement and are not definitive.