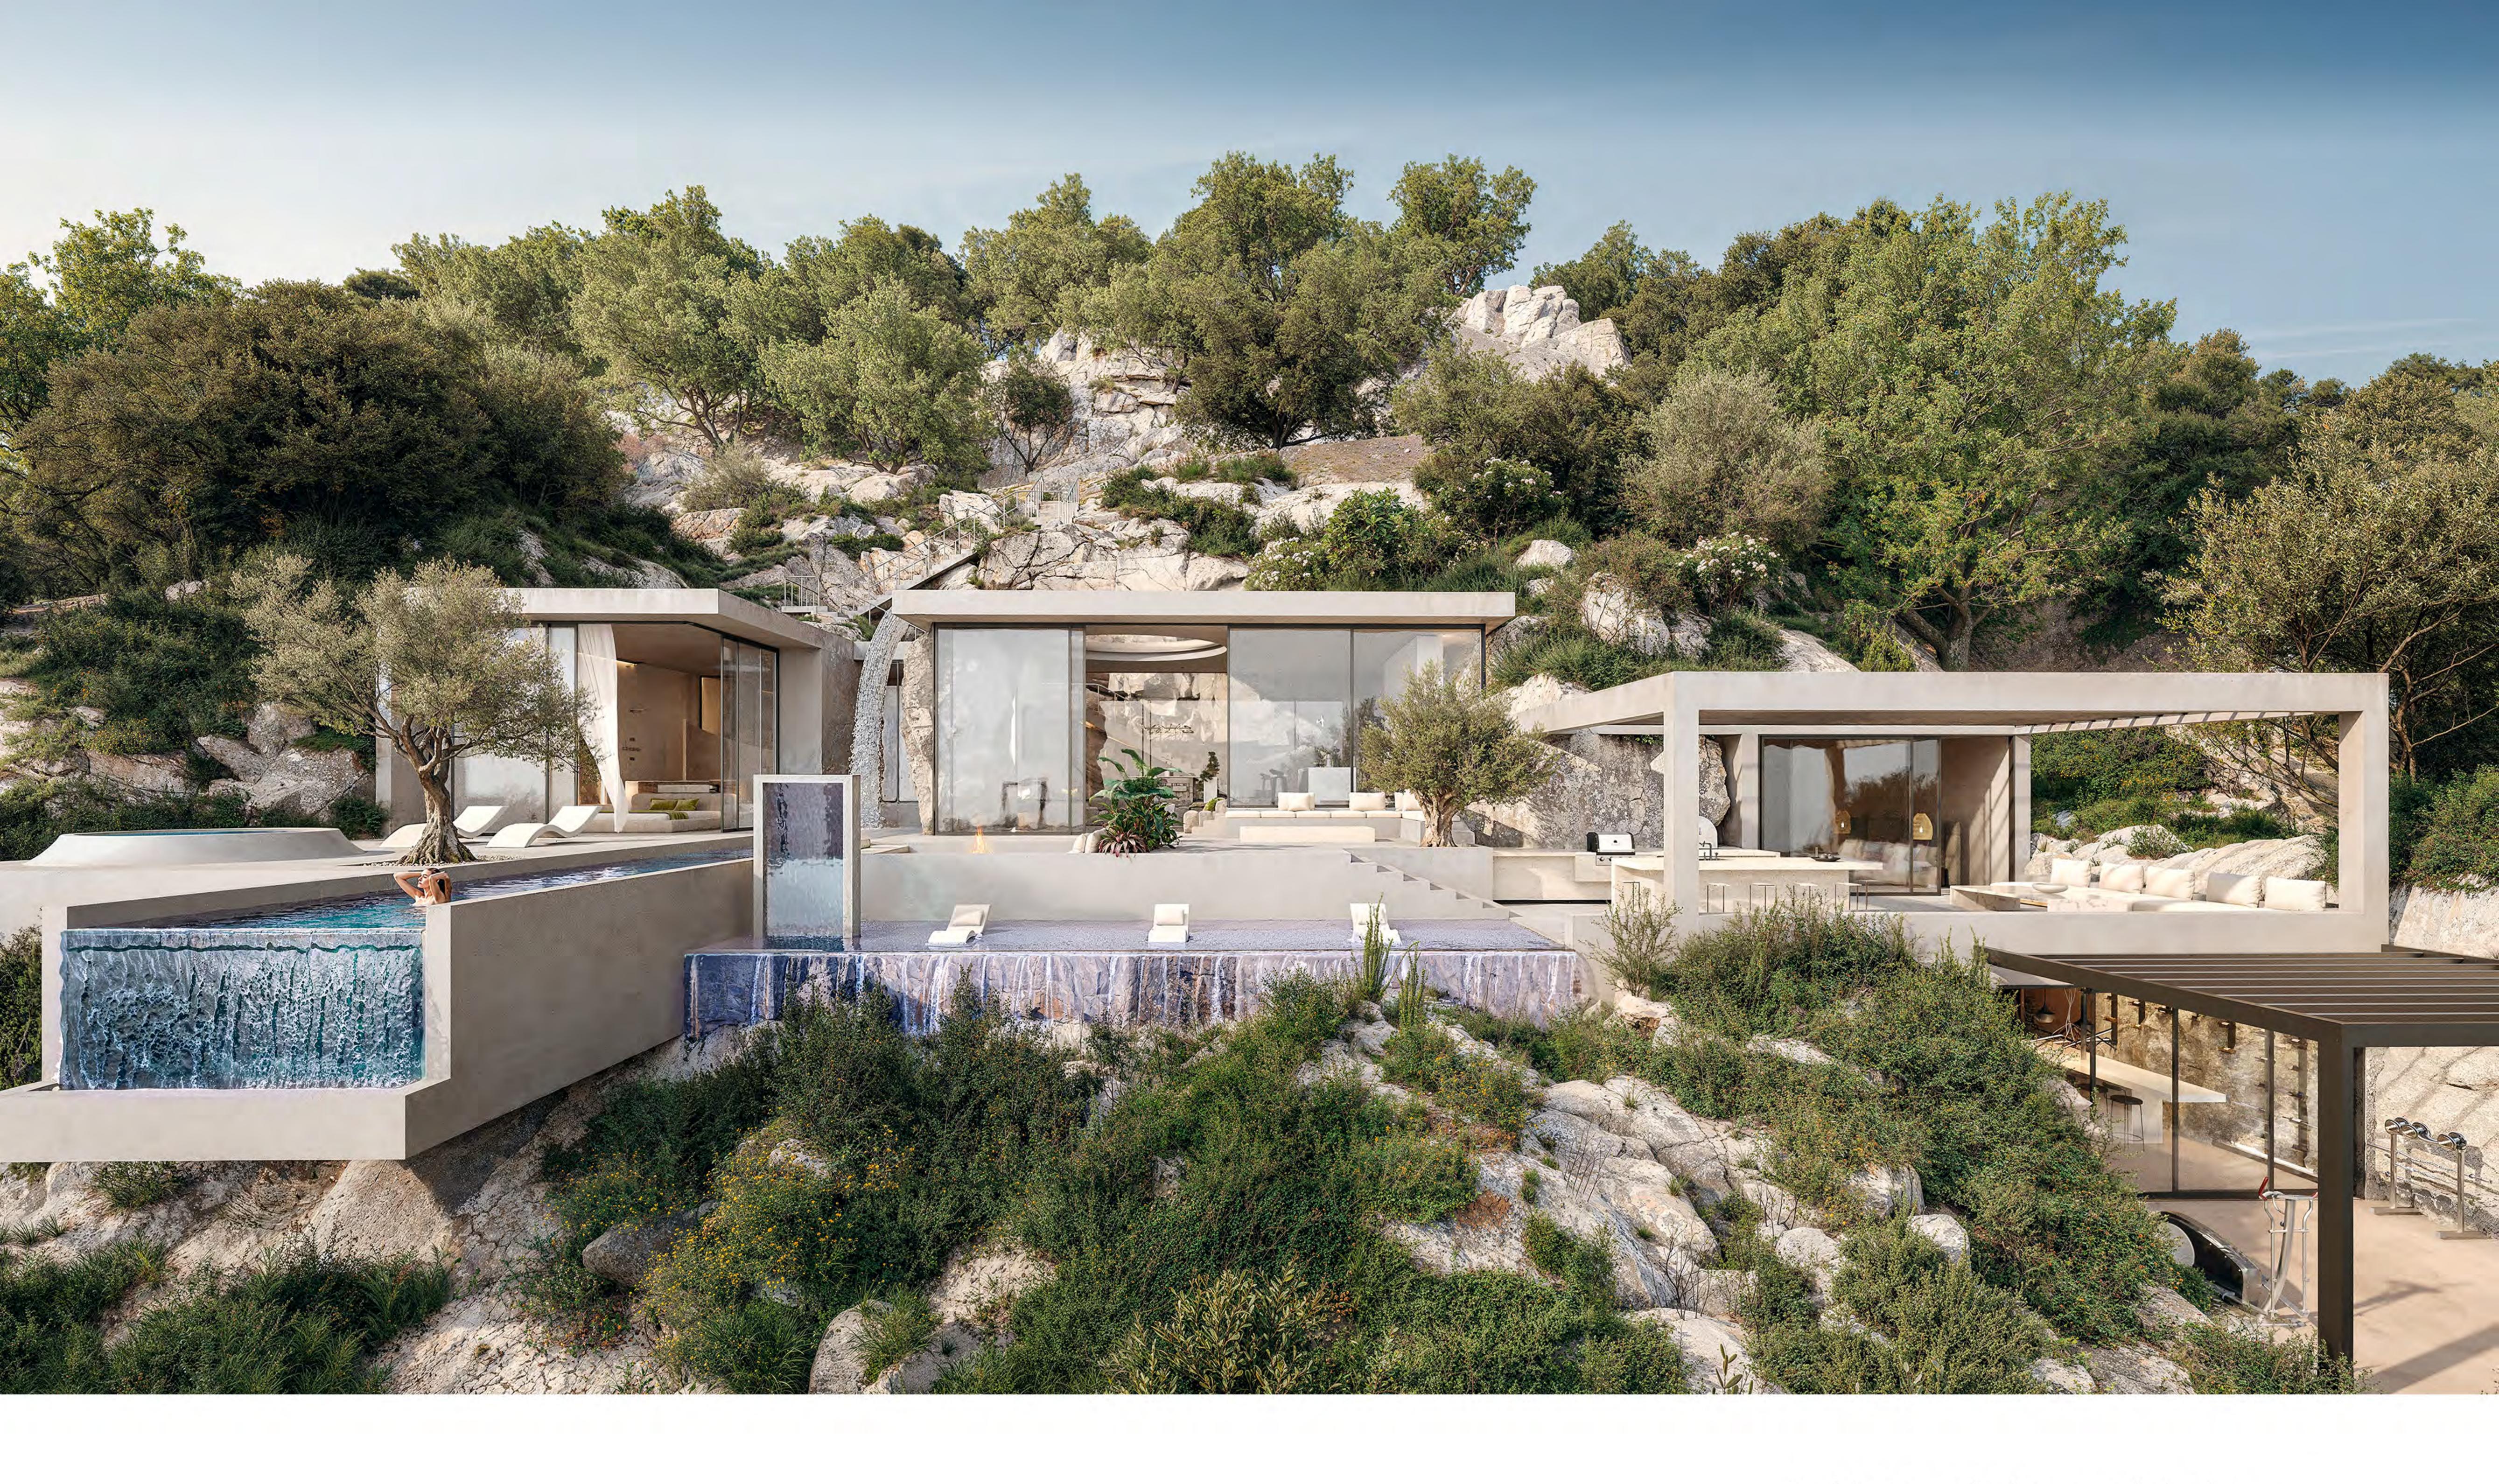

Architectural plans and design

Villa Type 3 The Skyline Sanctuary

#### Incave Villa

Total built area: 410 sq.m

Indoor area: 160 sq.m

Outdoor area: 250 sq.m

Terrace: 250 sq.m

2 bedrooms / 2 bathrooms

Exterior Sunken Sofa

Infinity pool: 47,5 sq.m

# Wine cellar / Lounge room

Outdoor lounge with pergola

Laundry room

Private parking

Endless sea view

**Suite 1:** 31 sq.m

**Suite 2:** 19 sq.m

Living / Kitchen: 56 sq.m

Lounge: 18 sq.m

Laundry room: 5.5 sq.m

The architectural plans include optional elements (not supplied), and the dimensions provided are subject to further refinement and are not definitive.

LEVEL -1

TOTAL 70 sq.m