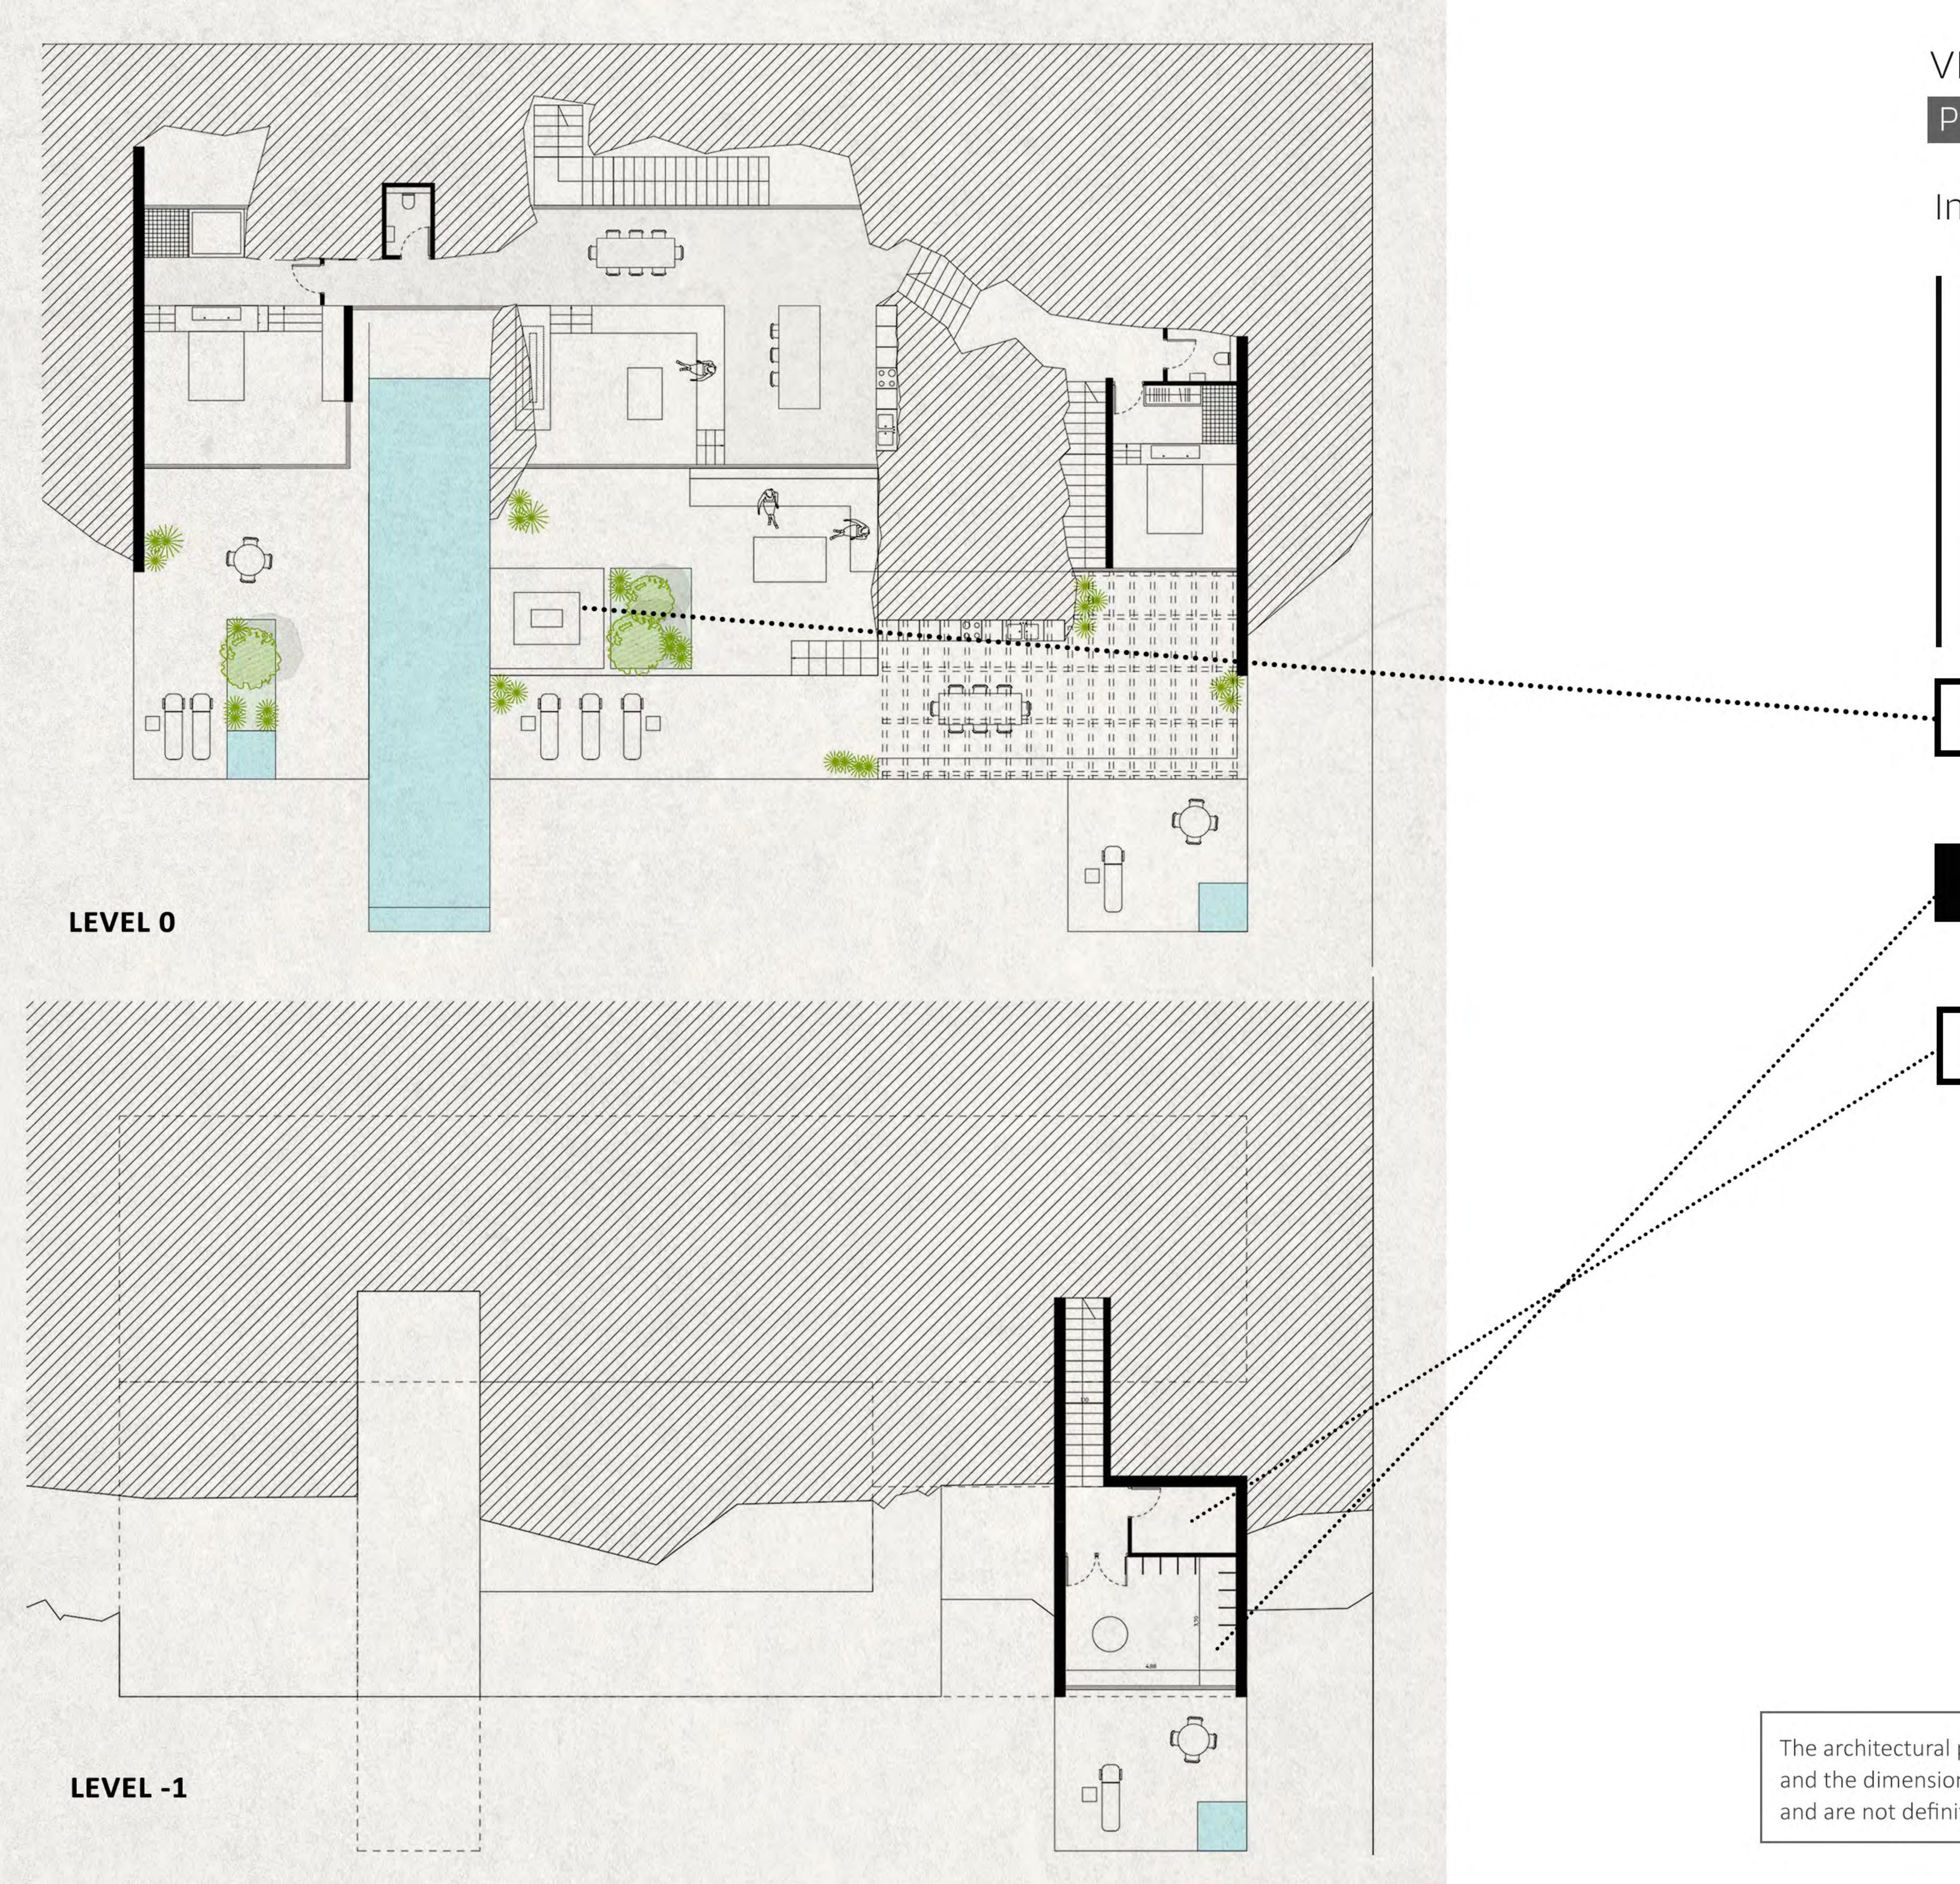

## Project characteristic per unit

#### Incave Villa

Total built area: 410 sq.m

Indoor area: 160 sq.m

Outdoor area: 250 sq.m

Terrace: 250 sq.m

2 bedrooms / 2 bathrooms

Exterior Sunken Sofa

Infinity pool: 47,5 sq.m

# Wine cellar / Lounge room

Outdoor lounge with pergola

Laundry room

Private parking

Endless sea view

**Suite 1:** 31 sq.m

**Suite 2:** 19 sq.m

Living / Kitchen: 56 sq.m

Lounge: 18 sq.m

Laundry room: 5.5 sq.m

The architectural plans include optional elements (not supplied), and the dimensions provided are subject to further refinement and are not definitive.

LEVEL -1

TOTAL 70 sq.m